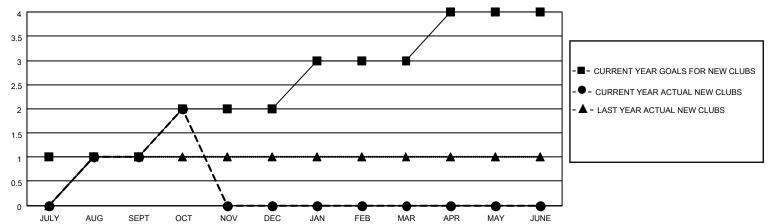

## MONTHLY MEMBERSHIP PROGRESS REPORT

LOCATION TEXAS District 2 S2 Results as of: 10/31/2022

| Clubs RESULTS FOR 2022-2023 |   |   |   | Members RESULTS FOR 2022-2023 |    |     |    |
|-----------------------------|---|---|---|-------------------------------|----|-----|----|
|                             |   |   |   |                               |    |     |    |
| JULY/AUG/SEPT               | 1 | 1 | 0 | JULY/AUG/SEPT                 | 65 | 103 | 47 |
| OCT/NOV/DEC                 | 1 | 1 | 0 | OCT/NOV/DEC                   | 53 | 41  | 14 |
| JAN/FEB/MAR                 | 1 | 0 | 0 | JAN/FEB/MAR                   | 53 | 0   | 0  |
| APR/MAY/JUNE                | 1 | 0 | 0 | APR/MAY/JUNE                  | 55 | 0   | 0  |

## GOALS AND ACTUAL NEW CLUBS CUMULATIVE



## GOALS AND ACTUAL MEMBERS CUMULATIVE



| DROPPED CLUBS: 0 |    | 27 CLUBS OF 56 ADDED 1 OR<br>MORE NEW MEMBERS | GENDER DISTRIBUTION                 |              |  |
|------------------|----|-----------------------------------------------|-------------------------------------|--------------|--|
|                  |    | WORE NEW WEINDERS                             | MALE                                | 816 (51.45%) |  |
|                  |    |                                               | FEMALE 769 (48.49%)                 |              |  |
| DROPPED MEMBERS  |    |                                               | NON BINARY                          | 1 (0.06%)    |  |
|                  |    |                                               | PREFER NOT TO ANSWER 0 (0.00%)