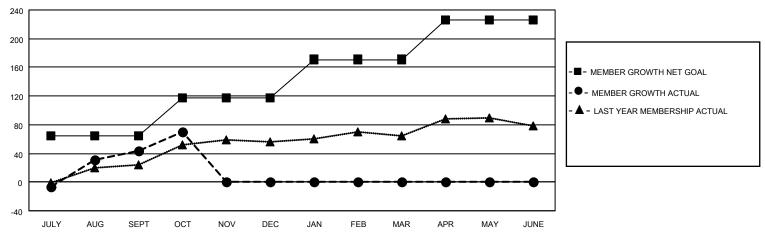

## GOALS AND ACTUAL MEMBERS CUMULATIVE

| DROPPED CLUBS: 0 |    | 27 CLUBS OF 56 ADDED 1 OR<br>MORE NEW MEMBERS | GENDER DISTRIBUTION                 |              |  |
|------------------|----|-----------------------------------------------|-------------------------------------|--------------|--|
|                  |    | WORE NEW WEINDERS                             | MALE                                | 816 (51.45%) |  |
|                  |    |                                               | FEMALE 769 (48.49%)                 |              |  |
| DROPPED MEMBERS  |    |                                               | NON BINARY                          | 1 (0.06%)    |  |
|                  |    |                                               | PREFER NOT TO ANSWER 0 (0.00%)      |              |  |
| DECEASED         | 2  |                                               |                                     | ,            |  |
| CLUB CANCELLED   | 0  | CLICK HERE FOR CUMULATIVE                     | TOTAL FAMILY UNIT MEMBERS           | 3 281        |  |
| OTHER            | 59 | MEMBERSHIP DATA                               |                                     |              |  |
| TOTAL            | 61 |                                               | FAMILY MEMBERS PAYING HALF DUES 149 |              |  |
|                  |    |                                               |                                     |              |  |